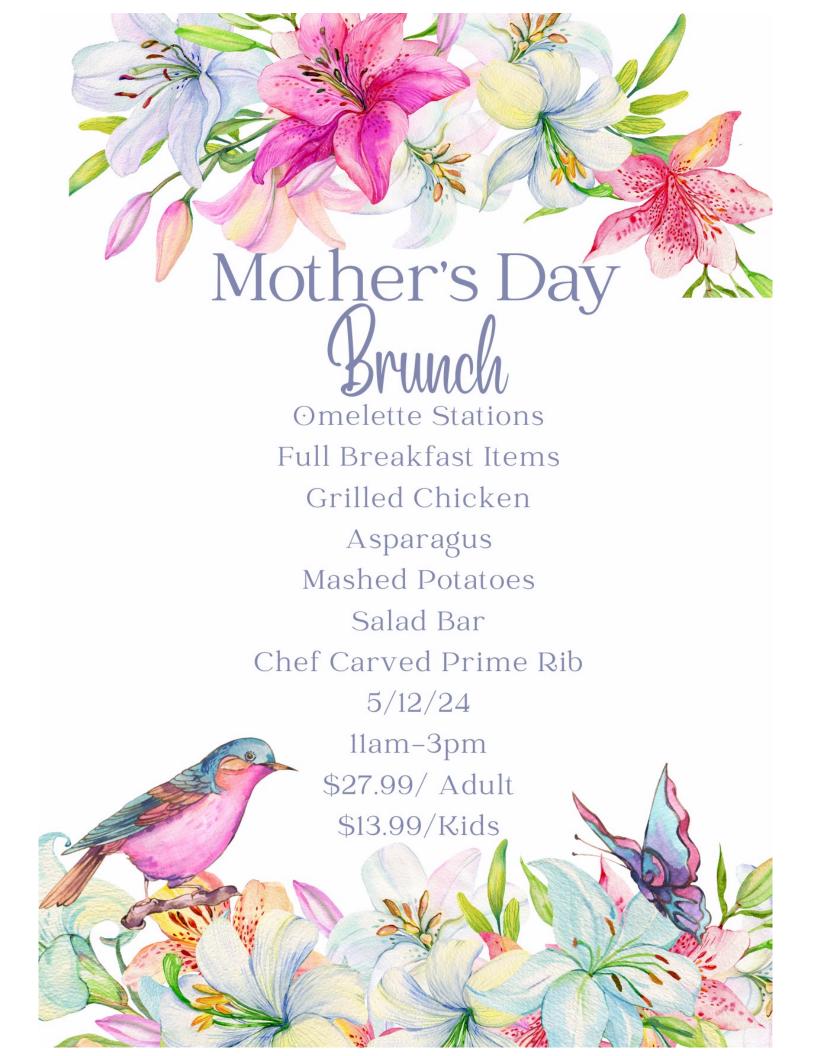

## Mimosa Hills Grill and Donald Ross Dining Room

We appreciate your continued support !!!

Upcoming Mother's Day Brunch featuring carved Prime Rib \$27.99/person

Friday Night Seafood

Trivia Night 3rd Monday of Each month