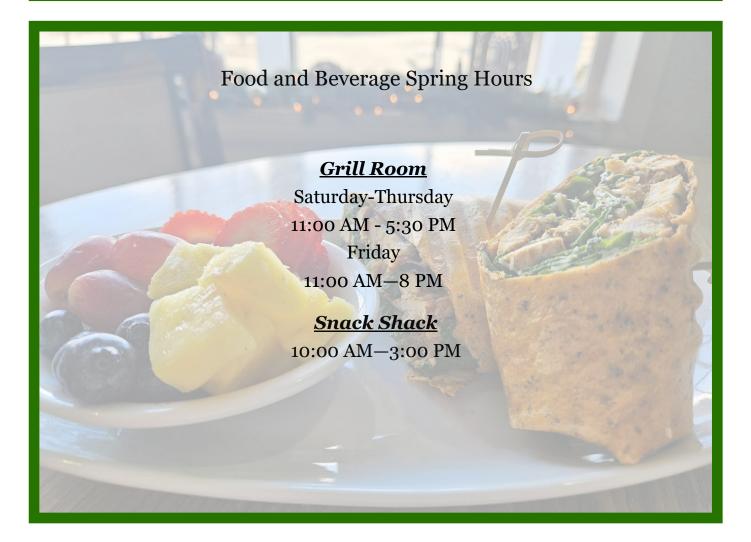

## Mimosa Hills Grill and Donald Ross Dining Room

We appreciate your continued support !!!

Upcoming Mother's Day Brunch featuring carved Prime Rib \$27.99/person

Friday Night Seafood

Trivia Night 3rd Monday of Each month

Creating new Thursday night events

Month end Sunday Brunch on last Sunday of each month

Golf and Dining Packages

We continue to look for new ideas for our membership

The sun will not set on us.