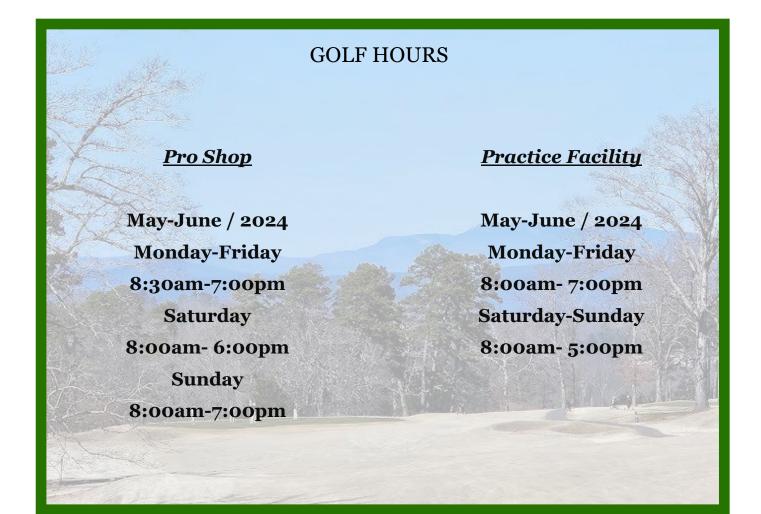

### **Monday-Wednesday-Friday Seniors**

The starting time for our senior group on Monday, Wednesday and Friday will convert to a 9:00am start beginning on Wednesday, May 1st.

**Pro Shop Hours** 

May-June / 2024

**Monday-Friday** 

8:30am-7:00pm

Saturday

8:00am-6:00pm

Sunday

8:00am-7:00pm

### **Practice Facility Hours**

May-June / 2024

**Monday-Friday** 

8:00am-7:00pm

Saturday-Sunday

8:00am-5:00pm